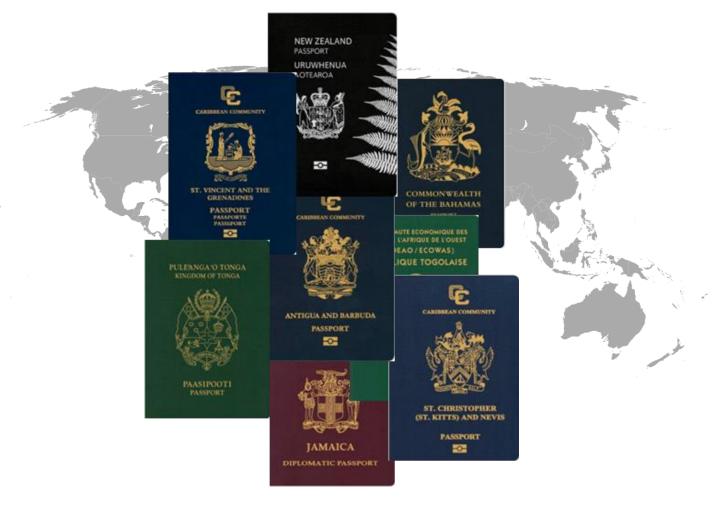

# **Island Centric Passport & Border Solutions**

For more than 25 years, we have specialized in island-based platforms; the requirements are unique as compared to larger nations

| MAS |  |
|-----|--|
|     |  |

| ID Systems Solutions   | Antigua &<br>Barbuda | Bahamas | Bermuda | British<br>Virgin | Cayman<br>Islands | Dominica | Grenada  | Guyana   | Jamaica | St. Kitts &<br>Nevis | St. Lucia | St. Vincent<br>& | Tonga | Trinidad &<br>Tobago                                                                                           |
|------------------------|----------------------|---------|---------|-------------------|-------------------|----------|----------|----------|---------|----------------------|-----------|------------------|-------|----------------------------------------------------------------------------------------------------------------|
|                        |                      |         |         | Islands           |                   |          |          |          |         |                      |           | Grenadines       |       | , and the second se |
| MRP/ePassport          |                      |         |         |                   |                   |          |          |          |         |                      |           |                  |       |                                                                                                                |
| ePICS                  |                      |         |         |                   |                   |          |          | 2021     |         |                      |           |                  |       |                                                                                                                |
| Border Management      |                      |         |         | 2020              |                   |          |          |          |         |                      |           |                  |       |                                                                                                                |
| eKiosk/eGate           |                      |         |         | 2020              | 2020              |          |          | 2021     |         |                      |           |                  |       |                                                                                                                |
| Biometric system       | AFIS                 | AFIS    |         |                   |                   | BMS AFIS | BMS AFIS | BMS AFIS | FR      | BMS AFIS             |           | BMS AFIS         |       | FR, AFIS                                                                                                       |
| eVisa                  |                      |         |         |                   |                   |          |          |          |         |                      |           |                  |       |                                                                                                                |
| Online portal solution |                      |         |         |                   |                   |          |          |          |         |                      |           |                  |       | 2020                                                                                                           |
| Certificates           |                      |         |         |                   |                   |          |          |          |         |                      |           |                  |       |                                                                                                                |

## CBN's ePICS Worldwide

|          | Country                          |
|----------|----------------------------------|
| -        | Antigua & Barbuda                |
|          | The Bahamas                      |
|          | Belize                           |
| *        | Canada*                          |
| •        | Commonwealth of Dominica         |
|          | Grenada                          |
|          | Republic of Guyana               |
|          | Jamaica                          |
|          | New Zealand*                     |
|          | Saint Kitts and Nevis            |
| <u> </u> | Saint Lucia                      |
| <b>₩</b> | Saint Vincent and the Grenadines |
| *        | Togo                             |
|          | Trinidad and Tobago              |