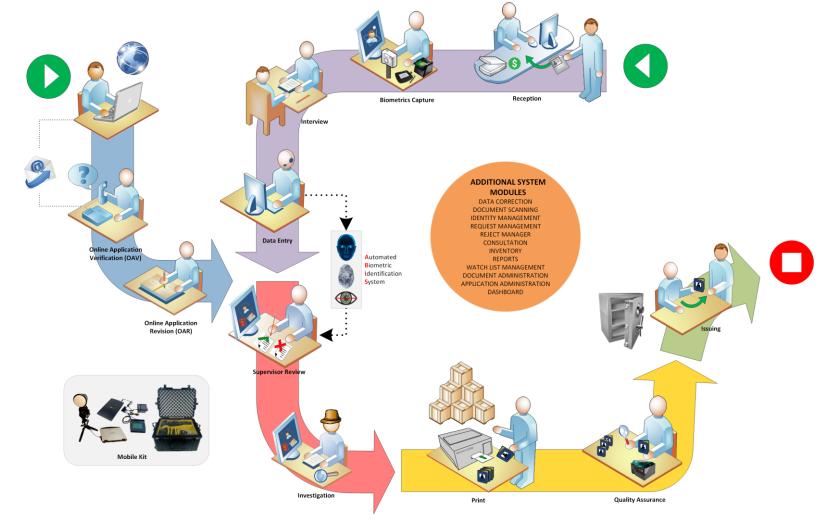

er-friendly and designed
- Configured to meet the needs of each nation









#### Our systems are secure

- Biometric and password access controls
- System audit logs for all activities within the system
- Integration with external agencies to validate applicants
- Government controls its users via Active Directory











## Designed for the future

- The system is designed for **maximum efficiency** and **environmentally friendly**:
  - 'Paperless' application process
  - Converts paper copies into **digital** files using high-speed scanning
- **Designed for internet**.....apply anywhere around the world:
  - Accepts passport applications through **online** web portal
  - Facilitates **online payment**
  - Enables consular application and issuance





## ePICS workflow - Example



REVIEW / APPROVAL





A B D

ch

ch