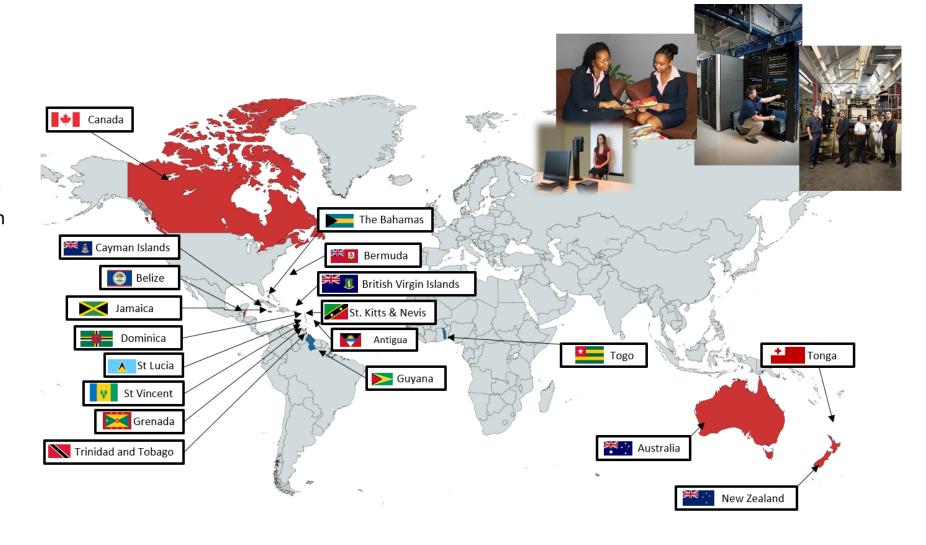

# **Island Centric Passport & Border Solutions**

For more than 25 years, we have specialized in island-based platforms; the requirements are unique as compared to larger nations

| MAS |  |
|-----|--|
|     |  |

| ID Systems Solutions   | Antigua &<br>Barbuda | Bahamas | Bermuda | British<br>Virgin | Cayman<br>Islands | Dominica | Grenada  | Guyana   | Jamaica | St. Kitts &<br>Nevis | St. Lucia | St. Vincent<br>& | Tonga | Trinidad &<br>Tobago                                                                                           |
|------------------------|----------------------|---------|---------|-------------------|-------------------|----------|----------|----------|---------|----------------------|-----------|------------------|-------|----------------------------------------------------------------------------------------------------------------|
|                        |                      |         |         | Islands           |                   |          |          |          |         |                      |           | Grenadines       |       | , and the second se |
| MRP/ePassport          |                      |         |         |                   |                   |          |          |          |         |                      |           |                  |       |                                                                                                                |
| ePICS                  |                      |         |         |                   |                   |          |          | 2021     |         |                      |           |                  |       |                                                                                                                |
| Border Management      |                      |         |         | 2020              |                   |          |          |          |         |                      |           |                  |       |                                                                                                                |
| eKiosk/eGate           |                      |         |         | 2020              | 2020              |          |          | 2021     |         |                      |           |                  |       |                                                                                                                |
| Biometric system       | AFIS                 | AFIS    |         |                   |                   | BMS AFIS | BMS AFIS | BMS AFIS | FR      | BMS AFIS             |           | BMS AFIS         |       | FR, AFIS                                                                                                       |
| eVisa                  |                      |         |         |                   |                   |          |          |          |         |                      |           |                  |       |                                                                                                                |
| Online portal solution |                      |         |         |                   |                   |          |          |          |         |                      |           |                  |       | 2020                                                                                                           |
| Certificates           |                      |         |         |                   |                   |          |          |          |         |                      |           |                  |       |                                                                                                                |