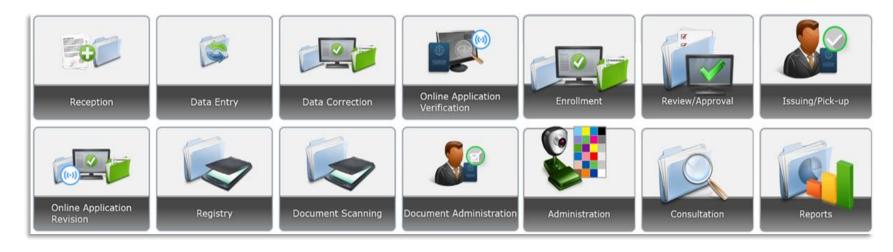

Togo                             |
|          | Trinidad and Tobago              |





We offer complete solutions

#### • Turnkey solutions:

- ePassports, certificates, visas, ID cards
- Issuing software with advanced business rules
- Server & hardware, including disaster recovery plans
- Professional services: training, installation and <u>local support</u>

#### Modular Gen4 ePICS software platform enables:

- Customization & configuration
- Future software upgrades
- Flexible workflows







#### Integration

- Designed to interface with stakeholders:
  - Border system
  - Civil Registry
  - ICAO (for ePassport)
  - INTERPOL (WSDM)
  - Payment providers
  - Others









#### Modular software platform

- User-friendly and designed
- Configured to meet the needs of each nation









#### Our systems are secure

- Biometric and password access controls
- System audit logs for all activities within the system
- Integration with external agencies to validate applicants
- Government controls its users via Active Directory











## Designed for the future

- The system is designed for **maximum efficiency** and **environmentally friendly**:
  - 'Paperless' application process
  - Converts paper copies into **digital** files using high-speed scanning
- **Designed for internet**.....apply anywhere around the world:
  - Accepts passport applications through **online** web portal
  - Facilitates **online payment**
  - Enables consular application and issuance





## ePICS workflow - Example



REVIEW / APPROVAL





A B D

ch

ch